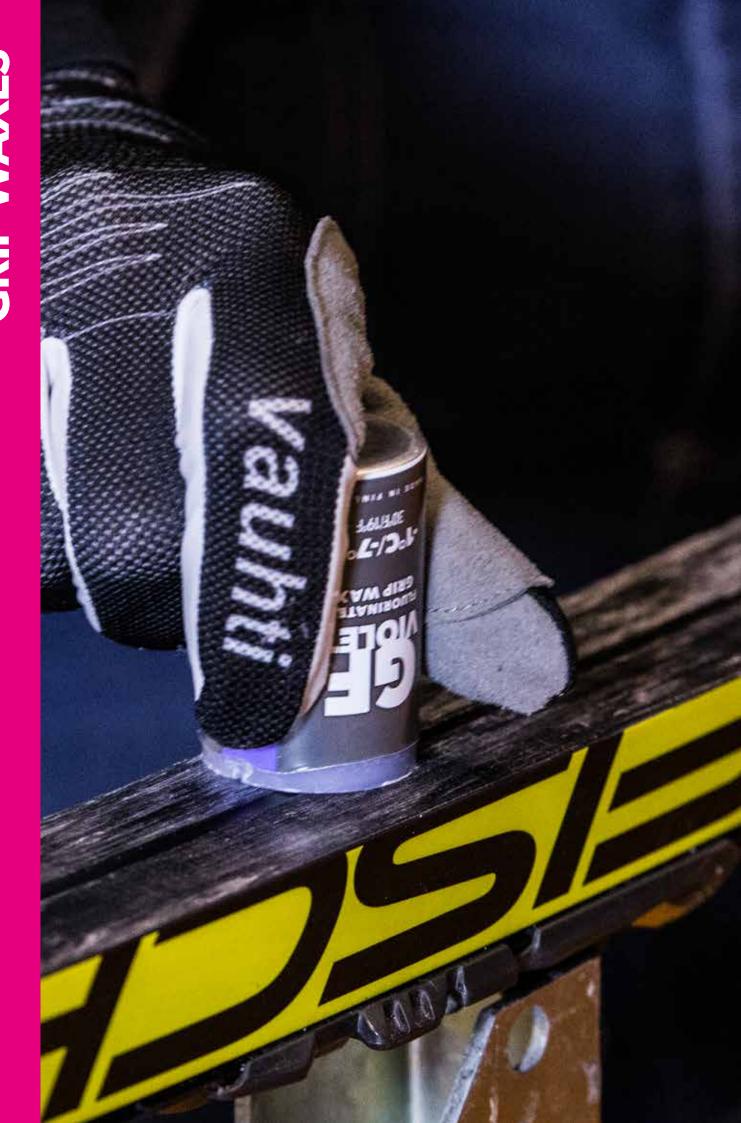

### **FLUORINATED GRIP WAXES (GF)**

PACKAGE SIZE: 45G | 1.6OZ

Excellent performance of GF fluorinated grip waxes comes from a revolutionary ingredient that reacts to temperature precisely. Thanks to this innovation, the risk of the grip wax icing in sub-zero temperatures is reduced considerably and the grip properties are exceptional. GF grip waxes have wide operation range, which makes them a good choice also for recreational skiers. Fluorocarbon additives comply with ECHA regulations on fluorocarbon substances, PFOA < 25 ppb.